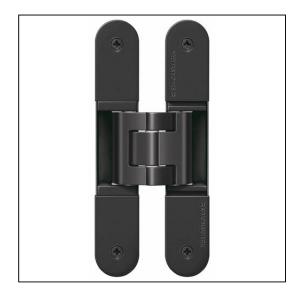

## TECTUS TE541.3D.FVZ Adjustable Hinge 185 x 28mm 100KG 14mm Offset - SW156 Rustic Umber

Variant code: TE541.3D.FVZ.RU

Completely concealed hinge system For timber, steel or aluminium frames For unrebated and rebated flush residential doors Maintenance-free slide bearings With comfortable 3D adjustment (side +/- 3,0 mm, height +/- 3,0 mm, compression +/- 1,5 mm) Sideways closed hinge body for a homogeneous mortise appearance Please Note: Premium finishes such as Polished Brass, Polished Nickel and Satin Nickel may require a minimum order quantity – please check with our sales team. Hinge weight capacities shown are based on fitting 2 hinges on a 2000 x 1000mm door. All Fixings are supplied with hinges.