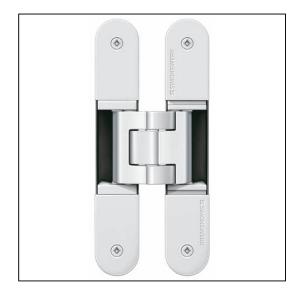

## TECTUS TE541.3D.FVZ Adjustable Hinge 185 x 28mm 100KG 14mm Offset - SW070 RAL9016 Traffic White

Variant code: TE541.3D.FVZ.WT

Completely concealed hinge system For timber, steel or aluminium frames For unrebated and rebated flush residential doors Maintenance-free slide bearings With comfortable 3D adjustment (side +/- 3,0 mm, height +/- 3,0 mm, compression +/- 1,5 mm) Sideways closed hinge body for a homogeneous mortise appearance Please Note: Premium finishes such as Polished Brass, Polished Nickel and Satin Nickel may require a minimum order quantity – please check with our sales team. Hinge weight capacities shown are based on fitting 2 hinges on a 2000 x 1000mm door. All Fixings are supplied with hinges.