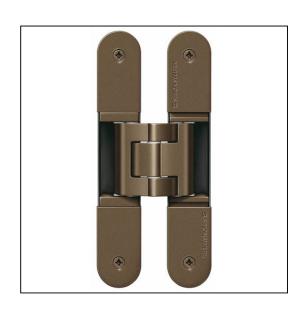

## TECTUS TE541.3D.FVZ Adjustable Hinge 185 x 28mm 100KG 14mm Offset – SW175 Bronze Finish Dark

## Variant code: TE541.3D.FVZ.SW175

Completely concealed hinge system For timber, steel or aluminium frames For unrebated and rebated flush residential doors Maintenance-free slide bearings With comfortable 3D adjustment (side +/- 3,0 mm, height +/- 3,0 mm, compression +/- 1,5 mm) Sideways closed hinge body for a homogeneous mortise appearance Please Note: Premium finishes such as Polished Brass, Polished Nickel and Satin Nickel may require a minimum order quantity – please check with our sales team. Hinge weight capacities shown are based on fitting 2 hinges on a 2000 x 1000mm door. All Fixings are supplied with hinges.

 Property
 Value

 Finish
 Bronze Finish Dark