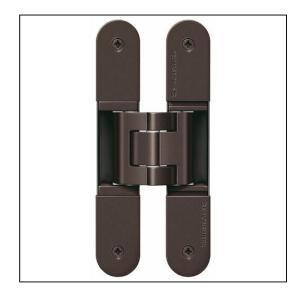

## TECTUS TE541.3D.FVZ Adjustable Hinge 185 x 28mm 100KG 14mm Offset – SW176 Bronze Finish Dark

Variant code: TE541.3D.FVZ.SW176

Completely concealed hinge system For timber, steel or aluminium frames For unrebated and rebated flush residential doors Maintenance-free slide bearings With comfortable 3D adjustment (side +/- 3,0 mm, height +/- 3,0 mm, compression +/- 1,5 mm) Sideways closed hinge body for a homogeneous mortise appearance Please Note: Premium finishes such as Polished Brass, Polished Nickel and Satin Nickel may require a minimum order quantity – please check with our sales team. Hinge weight capacities shown are based on fitting 2 hinges on a 2000 x 1000mm door. All Fixings are supplied with hinges.