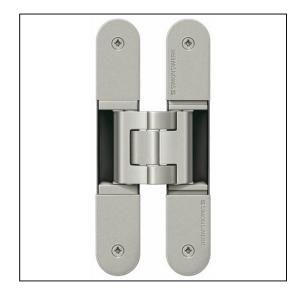

## TECTUS TE540 3D A8 FR Adjustable Hinge 200 x 32mm 100KG 8mm Cladding – SW125 F2 Satin Nickel Look

Variant code: TE540.3D.A8.FR.F2

Completely concealed hinge system For timber, steel or aluminium frames For unrebated and rebated flush residential doors Maintenance-free slide bearings With comfortable 3D adjustment (side +/- 3,0 mm, height +/- 3,0 mm, compression +/- 1,5 mm) Sideways closed hinge body for a homogeneous mortise appearance Please Note: Premium finishes such as Polished Brass, Polished Nickel and Satin Nickel may require a minimum order quantity – please check with our sales team. Hinge weight capacities shown are based on fitting 2 hinges on a 2000 x 1000mm door. All Fixings are supplied with hinges.