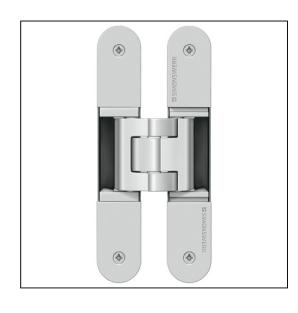

## TECTUS TE540 3D A8 FR Adjustable Hinge 200 x 32mm 100KG 8mm Cladding – SW126 Stainless Steel Look

## Variant code: TE540.3D.A8.FR.SSE

Completely concealed hinge system For timber, steel or aluminium frames For unrebated and rebated flush residential doors Maintenance-free slide bearings With comfortable 3D adjustment (side +/- 3,0 mm, height +/- 3,0 mm, compression +/- 1,5 mm) Sideways closed hinge body for a homogeneous mortise appearance Please Note: Premium finishes such as Polished Brass, Polished Nickel and Satin Nickel may require a minimum order quantity – please check with our sales team. Hinge weight capacities shown are based on fitting 2 hinges on a 2000 x 1000mm door. All Fixings are supplied with hinges.