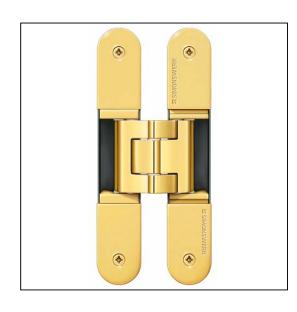

## TECTUS TE540 3D A8 FR Adjustable Hinge 200 x 32mm 100KG 8mm Cladding – SW030 Polished Brassed

Variant code: TE540.3D.A8.FR.PB

Completely concealed hinge system For timber, steel or aluminium frames For unrebated and rebated flush residential doors Maintenance-free slide bearings With comfortable 3D adjustment (side +/- 3,0 mm, height +/- 3,0 mm, compression +/- 1,5 mm) Sideways closed hinge body for a homogeneous mortise appearance Please Note: Premium finishes such as Polished Brass, Polished Nickel and Satin Nickel may require a minimum order quantity – please check with our sales team. Hinge weight capacities shown are based on fitting 2 hinges on a 2000 x 1000mm door. All Fixings are supplied with hinges.