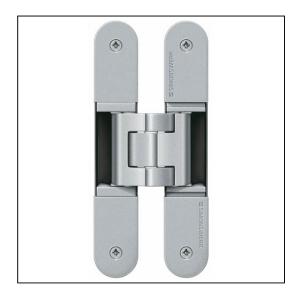

## TECTUS TE540 3D A8 FR Adjustable Hinge 200 x 32mm 100KG 8mm Cladding - SW124 F1 Satin Chrome Look

Variant code: TE540.3D.A8.FR.F1

Completely concealed hinge system For timber, steel or aluminium frames For unrebated and rebated flush residential doors Maintenance-free slide bearings With comfortable 3D adjustment (side +/- 3,0 mm, height +/- 3,0 mm, compression +/- 1,5 mm) Sideways closed hinge body for a homogeneous mortise appearance Please Note: Premium finishes such as Polished Brass, Polished Nickel and Satin Nickel may require a minimum order quantity – please check with our sales team. Hinge weight capacities shown are based on fitting 2 hinges on a 2000 x 1000mm door. All Fixings are supplied with hinges.