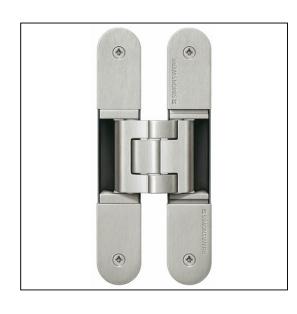

## TECTUS TE540 3D A8 FR Adjustable Hinge 200 x 32mm 100KG 8mm Cladding – SW144 Satin Nickel

## Variant code: TE540.3D.A8.FR.SN

Completely concealed hinge system For timber, steel or aluminium frames For unrebated and rebated flush residential doors Maintenance-free slide bearings With comfortable 3D adjustment (side +/- 3,0 mm, height +/- 3,0 mm, compression +/- 1,5 mm) Sideways closed hinge body for a homogeneous mortise appearance Please Note: Premium finishes such as Polished Brass, Polished Nickel and Satin Nickel may require a minimum order quantity – please check with our sales team. Hinge weight capacities shown are based on fitting 2 hinges on a 2000 x 1000mm door. All Fixings are supplied with hinges.