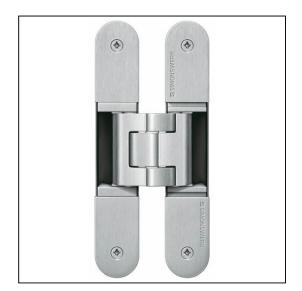

## TECTUS TE540 3D A8 FR Adjustable Hinge 200 x 32mm 100KG 8mm Cladding SW146 Satin Chrome

Variant code: TE540.3D.A8.FR.SC

Completely concealed hinge system For timber, steel or aluminium frames For unrebated and rebated flush residential doors Maintenance-free slide bearings With comfortable 3D adjustment (side +/- 3,0 mm, height +/- 3,0 mm, compression +/- 1,5 mm) Sideways closed hinge body for a homogeneous mortise appearance Please Note: Premium finishes such as Polished Brass, Polished Nickel and Satin Nickel may require a minimum order quantity – please check with our sales team. Hinge weight capacities shown are based on fitting 2 hinges on a 2000 x 1000mm door. All Fixings are supplied with hinges.