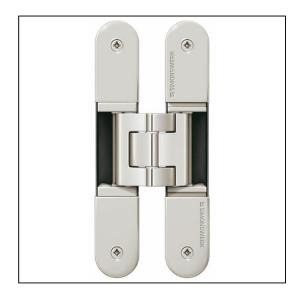

## TECTUS TE540 3D A8 FR Adjustable Hinge 200 x 32mm 100KG 8mm Cladding – SW038 Polished Nickelled

Variant code: TE540.3D.A8.FR.PN

Completely concealed hinge system For timber, steel or aluminium frames For unrebated and rebated flush residential doors Maintenance-free slide bearings With comfortable 3D adjustment (side +/- 3,0 mm, height +/- 3,0 mm, compression +/- 1,5 mm) Sideways closed hinge body for a homogeneous mortise appearance Please Note: Premium finishes such as Polished Brass, Polished Nickel and Satin Nickel may require a minimum order quantity – please check with our sales team. Hinge weight capacities shown are based on fitting 2 hinges on a 2000 x 1000mm door. All Fixings are supplied with hinges.