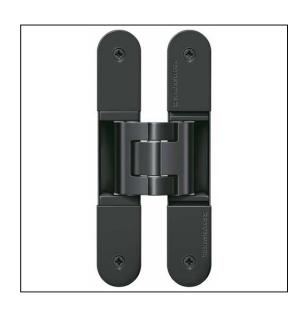

## TECTUS TE540 3D A8 FR Adjustable Hinge 200 x 32mm 100KG 8mm Cladding – SW107 RAL9005 Matte Black

## Variant code: TE540.3D.A8.FR.BK

Completely concealed hinge system For timber, steel or aluminium frames For unrebated and rebated flush residential doors Maintenance-free slide bearings With comfortable 3D adjustment (side +/- 3,0 mm, height +/- 3,0 mm, compression +/- 1,5 mm) Sideways closed hinge body for a homogeneous mortise appearance Please Note: Premium finishes such as Polished Brass, Polished Nickel and Satin Nickel may require a minimum order quantity – please check with our sales team. Hinge weight capacities shown are based on fitting 2 hinges on a 2000 x 1000mm door. All Fixings are supplied with hinges.