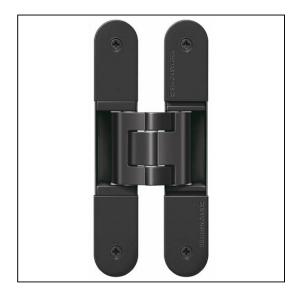

## TECTUS TE540 3D A8 FR Adjustable Hinge 200 x 32mm 100KG 8mm Cladding – SW156 Rustic Umber

Variant code: TE540.3D.A8.FR.RU

Completely concealed hinge system For timber, steel or aluminium frames For unrebated and rebated flush residential doors Maintenance-free slide bearings With comfortable 3D adjustment (side +/- 3,0 mm, height +/- 3,0 mm, compression +/- 1,5 mm) Sideways closed hinge body for a homogeneous mortise appearance Please Note: Premium finishes such as Polished Brass, Polished Nickel and Satin Nickel may require a minimum order quantity – please check with our sales team. Hinge weight capacities shown are based on fitting 2 hinges on a 2000 x 1000mm door. All Fixings are supplied with hinges.