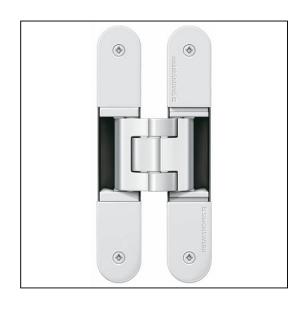

## TECTUS TE540 3D A8 FR Adjustable Hinge 200 x 32mm 100KG 8mm Cladding – SW070 RAL9016 Traffic White

## Variant code: TE540.3D.A8.FR.WT

Completely concealed hinge system For timber, steel or aluminium frames For unrebated and rebated flush residential doors Maintenance-free slide bearings With comfortable 3D adjustment (side +/- 3,0 mm, height +/- 3,0 mm, compression +/- 1,5 mm) Sideways closed hinge body for a homogeneous mortise appearance Please Note: Premium finishes such as Polished Brass, Polished Nickel and Satin Nickel may require a minimum order quantity – please check with our sales team. Hinge weight capacities shown are based on fitting 2 hinges on a 2000 x 1000mm door. All Fixings are supplied with hinges.