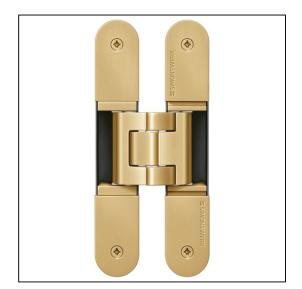

## TECTUS TE540 3D A8 FR Adjustable Hinge 200 x 32mm 100KG 8mm Cladding SW047 Satin Brassed

Variant code: TE540.3D.A8.FR.SB

Completely concealed hinge system For timber, steel or aluminium frames For unrebated and rebated flush residential doors Maintenance-free slide bearings With comfortable 3D adjustment (side +/- 3,0 mm, height +/- 3,0 mm, compression +/- 1,5 mm) Sideways closed hinge body for a homogeneous mortise appearance Please Note: Premium finishes such as Polished Brass, Polished Nickel and Satin Nickel may require a minimum order quantity – please check with our sales team. Hinge weight capacities shown are based on fitting 2 hinges on a 2000 x 1000mm door. All Fixings are supplied with hinges.