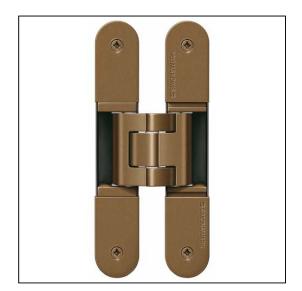

## TECTUS TE540 3D A8 FR Adjustable Hinge 200 x 32mm 100KG 8mm Cladding – SW168 Bronze Metallic

Variant code: TE540.3D.A8.FR.AB

Completely concealed hinge system For timber, steel or aluminium frames For unrebated and rebated flush residential doors Maintenance-free slide bearings With comfortable 3D adjustment (side +/- 3,0 mm, height +/- 3,0 mm, compression +/- 1,5 mm) Sideways closed hinge body for a homogeneous mortise appearance Please Note: Premium finishes such as Polished Brass, Polished Nickel and Satin Nickel may require a minimum order quantity – please check with our sales team. Hinge weight capacities shown are based on fitting 2 hinges on a 2000 x 1000mm door. All Fixings are supplied with hinges.