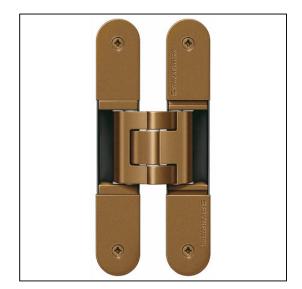

## TECTUS TE540 3D A8 FR Adjustable Hinge 200 x 32mm 100KG 8mm Cladding – SW174 Bronze Finish

Variant code: TE540.3D.A8.FR.SW174

Completely concealed hinge system For timber, steel or aluminium frames For unrebated and rebated flush residential doors Maintenance-free slide bearings With comfortable 3D adjustment (side +/- 3,0 mm, height +/- 3,0 mm, compression +/- 1,5 mm) Sideways closed hinge body for a homogeneous mortise appearance Please Note: Premium finishes such as Polished Brass, Polished Nickel and Satin Nickel may require a minimum order quantity – please check with our sales team. Hinge weight capacities shown are based on fitting 2 hinges on a 2000 x 1000mm door. All Fixings are supplied with hinges.