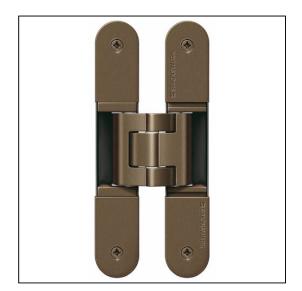

## TECTUS TE540 3D A8 FR Adjustable Hinge 200 x 32mm 100KG 8mm Cladding – SW175 Bronze Finish Light

Variant code: TE540.3D.A8.FR.SW175

Completely concealed hinge system For timber, steel or aluminium frames For unrebated and rebated flush residential doors Maintenance-free slide bearings With comfortable 3D adjustment (side +/- 3,0 mm, height +/- 3,0 mm, compression +/- 1,5 mm) Sideways closed hinge body for a homogeneous mortise appearance Please Note: Premium finishes such as Polished Brass, Polished Nickel and Satin Nickel may require a minimum order quantity – please check with our sales team. Hinge weight capacities shown are based on fitting 2 hinges on a 2000 x 1000mm door. All Fixings are supplied with hinges.