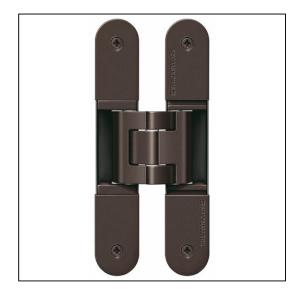

## TECTUS TE540 3D A8 FR Adjustable Hinge 200 x 32mm 100KG 8mm Cladding – SW176 Bronze Finish Dark

Variant code: TE540.3D.A8.FR.SW176

Completely concealed hinge system For timber, steel or aluminium frames For unrebated and rebated flush residential doors Maintenance-free slide bearings With comfortable 3D adjustment (side +/- 3,0 mm, height +/- 3,0 mm, compression +/- 1,5 mm) Sideways closed hinge body for a homogeneous mortise appearance Please Note: Premium finishes such as Polished Brass, Polished Nickel and Satin Nickel may require a minimum order quantity – please check with our sales team. Hinge weight capacities shown are based on fitting 2 hinges on a 2000 x 1000mm door. All Fixings are supplied with hinges.