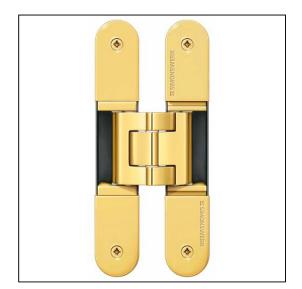

## TECTUS TE540 3D A8 Adjustable Hinge 200 x 32mm 100KG 8mm Cladding – SW030 Polished Brassed

Variant code: TE540.3D.A8.PB

Completely concealed hinge system For timber, steel or aluminium frames For unrebated and rebated flush residential doors Maintenance-free slide bearings With comfortable 3D adjustment (side +/- 3,0 mm, height +/- 3,0 mm, compression +/- 1,5 mm) Sideways closed hinge body for a homogeneous mortise appearance Please Note: Premium finishes such as Polished Brass, Polished Nickel and Satin Nickel may require a minimum order quantity – please check with our sales team. Hinge weight capacities shown are based on fitting 2 hinges on a 2000 x 1000mm door. All Fixings are supplied with hinges.