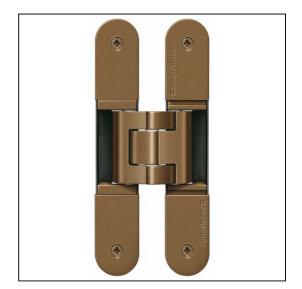

## TECTUS TE540 3D A8 Adjustable Hinge 200 x 32mm 100KG 8mm Cladding – SW168 Bronze Metallic

Variant code: TE540.3D.A8.AB

Completely concealed hinge system For timber, steel or aluminium frames For unrebated and rebated flush residential doors Maintenance-free slide bearings With comfortable 3D adjustment (side +/- 3,0 mm, height +/- 3,0 mm, compression +/- 1,5 mm) Sideways closed hinge body for a homogeneous mortise appearance Please Note: Premium finishes such as Polished Brass, Polished Nickel and Satin Nickel may require a minimum order quantity – please check with our sales team. Hinge weight capacities shown are based on fitting 2 hinges on a 2000 x 1000mm door. All Fixings are supplied with hinges.