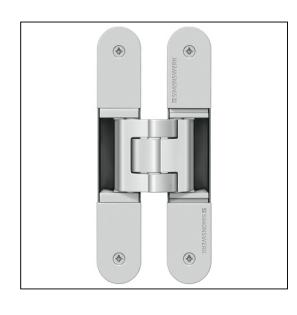

## TECTUS TE540 3D A8 Adjustable Hinge 200 x 32mm 100KG 8mm Cladding – SW126 Stainless Steel Look

## Variant code: TE540.3D.A8.SSE

Completely concealed hinge system For timber, steel or aluminium frames For unrebated and rebated flush residential doors Maintenance-free slide bearings With comfortable 3D adjustment (side +/- 3,0 mm, height +/- 3,0 mm, compression +/- 1,5 mm) Sideways closed hinge body for a homogeneous mortise appearance Please Note: Premium finishes such as Polished Brass, Polished Nickel and Satin Nickel may require a minimum order quantity – please check with our sales team. Hinge weight capacities shown are based on fitting 2 hinges on a 2000 x 1000mm door. All Fixings are supplied with hinges.