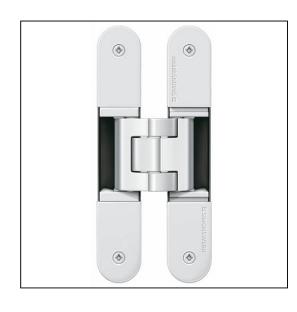

## TECTUS TE540 3D A8 Adjustable Hinge 200 x 32mm 100KG 8mm Cladding – SW070 RAL9016 Traffic White

Variant code: TE540.3D.A8.WT

Completely concealed hinge system For timber, steel or aluminium frames For unrebated and rebated flush residential doors Maintenance-free slide bearings With comfortable 3D adjustment (side +/- 3,0 mm, height +/- 3,0 mm, compression +/- 1,5 mm) Sideways closed hinge body for a homogeneous mortise appearance Please Note: Premium finishes such as Polished Brass, Polished Nickel and Satin Nickel may require a minimum order quantity – please check with our sales team. Hinge weight capacities shown are based on fitting 2 hinges on a 2000 x 1000mm door. All Fixings are supplied with hinges.