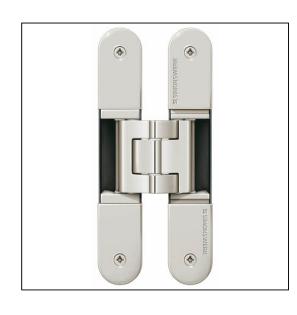

## TECTUS TE540 3D A8 Adjustable Hinge 200 x 32mm 100KG 8mm Cladding – SW038 Polished Nickelled

Variant code: TE540.3D.A8.PN

Completely concealed hinge system For timber, steel or aluminium frames For unrebated and rebated flush residential doors Maintenance-free slide bearings With comfortable 3D adjustment (side +/- 3,0 mm, height +/- 3,0 mm, compression +/- 1,5 mm) Sideways closed hinge body for a homogeneous mortise appearance Please Note: Premium finishes such as Polished Brass, Polished Nickel and Satin Nickel may require a minimum order quantity – please check with our sales team. Hinge weight capacities shown are based on fitting 2 hinges on a 2000 x 1000mm door. All Fixings are supplied with hinges.