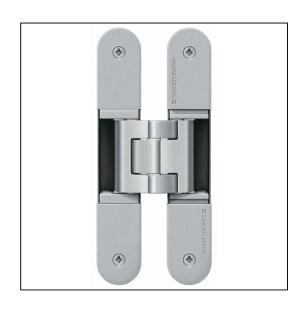

## TECTUS TE540 3D A8 Adjustable Hinge 200 x 32mm 100KG 8mm Cladding – SW124 F1 Satin Chrome Look

Variant code: TE540.3D.A8.F1

Completely concealed hinge system For timber, steel or aluminium frames For unrebated and rebated flush residential doors Maintenance-free slide bearings With comfortable 3D adjustment (side +/- 3,0 mm, height +/- 3,0 mm, compression +/- 1,5 mm) Sideways closed hinge body for a homogeneous mortise appearance Please Note: Premium finishes such as Polished Brass, Polished Nickel and Satin Nickel may require a minimum order quantity – please check with our sales team. Hinge weight capacities shown are based on fitting 2 hinges on a 2000 x 1000mm door. All Fixings are supplied with hinges.