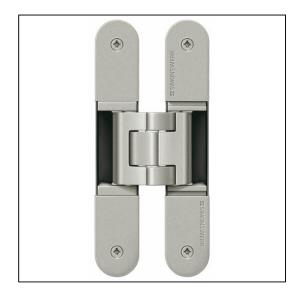

## TECTUS TE540 3D A8 Adjustable Hinge 200 x 32mm 100KG 8mm Cladding – SW125 F2 Satin Nickel Look

Variant code: TE540.3D.A8.F2

Completely concealed hinge system For timber, steel or aluminium frames For unrebated and rebated flush residential doors Maintenance-free slide bearings With comfortable 3D adjustment (side +/- 3,0 mm, height +/- 3,0 mm, compression +/- 1,5 mm) Sideways closed hinge body for a homogeneous mortise appearance Please Note: Premium finishes such as Polished Brass, Polished Nickel and Satin Nickel may require a minimum order quantity – please check with our sales team. Hinge weight capacities shown are based on fitting 2 hinges on a 2000 x 1000mm door. All Fixings are supplied with hinges.