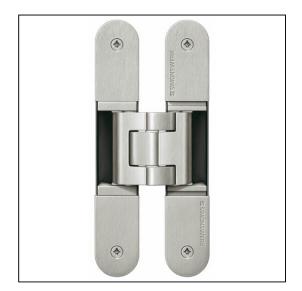

## TECTUS TE540 3D A8 Adjustable Hinge 200 x 32mm 100KG 8mm Cladding SW144 Satin Nickel

Variant code: TE540.3D.A8.SN

Completely concealed hinge system For timber, steel or aluminium frames For unrebated and rebated flush residential doors Maintenance-free slide bearings With comfortable 3D adjustment (side +/- 3,0 mm, height +/- 3,0 mm, compression +/- 1,5 mm) Sideways closed hinge body for a homogeneous mortise appearance Please Note: Premium finishes such as Polished Brass, Polished Nickel and Satin Nickel may require a minimum order quantity – please check with our sales team. Hinge weight capacities shown are based on fitting 2 hinges on a 2000 x 1000mm door. All Fixings are supplied with hinges.