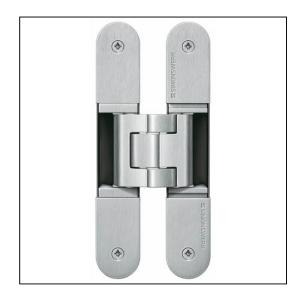

## TECTUS TE540 3D A8 Adjustable Hinge 200 x 32mm 100KG 8mm Cladding – SW146 Satin Chrome

Variant code: TE540.3D.A8.SC

Completely concealed hinge system For timber, steel or aluminium frames For unrebated and rebated flush residential doors Maintenance-free slide bearings With comfortable 3D adjustment (side +/- 3,0 mm, height +/- 3,0 mm, compression +/- 1,5 mm) Sideways closed hinge body for a homogeneous mortise appearance Please Note: Premium finishes such as Polished Brass, Polished Nickel and Satin Nickel may require a minimum order quantity – please check with our sales team. Hinge weight capacities shown are based on fitting 2 hinges on a 2000 x 1000mm door. All Fixings are supplied with hinges.