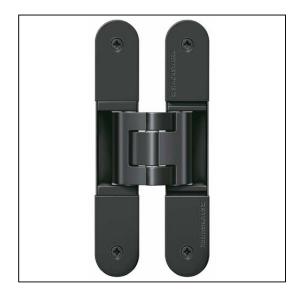

## TECTUS TE540 3D A8 Adjustable Hinge 200 x 32mm 100KG 8mm Cladding – SW107 RAL9005 Matte Black

Variant code: TE540.3D.A8.BK

Completely concealed hinge system For timber, steel or aluminium frames For unrebated and rebated flush residential doors Maintenance-free slide bearings With comfortable 3D adjustment (side +/- 3,0 mm, height +/- 3,0 mm, compression +/- 1,5 mm) Sideways closed hinge body for a homogeneous mortise appearance Please Note: Premium finishes such as Polished Brass, Polished Nickel and Satin Nickel may require a minimum order quantity – please check with our sales team. Hinge weight capacities shown are based on fitting 2 hinges on a 2000 x 1000mm door. All Fixings are supplied with hinges.