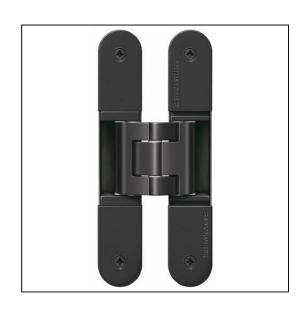

## TECTUS TE540 3D A8 Adjustable Hinge 200 x 32mm 100KG 8mm Cladding - SW156 Rustic Umber

## Variant code: TE540.3D.A8.RU

Completely concealed hinge system For timber, steel or aluminium frames For unrebated and rebated flush residential doors Maintenance-free slide bearings With comfortable 3D adjustment (side +/- 3,0 mm, height +/- 3,0 mm, compression +/- 1,5 mm) Sideways closed hinge body for a homogeneous mortise appearance Please Note: Premium finishes such as Polished Brass, Polished Nickel and Satin Nickel may require a minimum order quantity – please check with our sales team. Hinge weight capacities shown are based on fitting 2 hinges on a 2000 x 1000mm door. All Fixings are supplied with hinges.