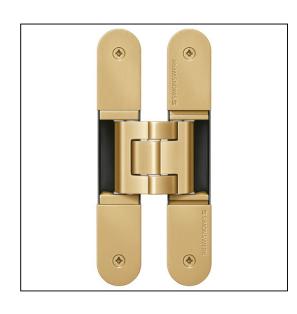

## TECTUS TE540 3D A8 Adjustable Hinge 200 x 32mm 100KG 8mm Cladding – SW047 Satin Brassed

Variant code: TE540.3D.A8.SB

Completely concealed hinge system For timber, steel or aluminium frames For unrebated and rebated flush residential doors Maintenance-free slide bearings With comfortable 3D adjustment (side +/- 3,0 mm, height +/- 3,0 mm, compression +/- 1,5 mm) Sideways closed hinge body for a homogeneous mortise appearance Please Note: Premium finishes such as Polished Brass, Polished Nickel and Satin Nickel may require a minimum order quantity – please check with our sales team. Hinge weight capacities shown are based on fitting 2 hinges on a 2000 x 1000mm door. All Fixings are supplied with hinges.