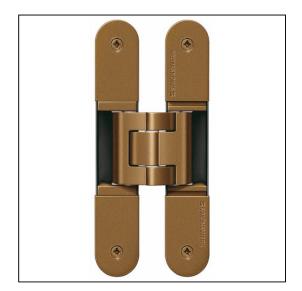

## TECTUS TE540 3D A8 Adjustable Hinge 200 x 32mm 100KG 8mm Cladding - SW174 Bronze Finish

Variant code: TE540.3D.A8.SW174

Completely concealed hinge system For timber, steel or aluminium frames For unrebated and rebated flush residential doors Maintenance-free slide bearings With comfortable 3D adjustment (side +/- 3,0 mm, height +/- 3,0 mm, compression +/- 1,5 mm) Sideways closed hinge body for a homogeneous mortise appearance Please Note: Premium finishes such as Polished Brass, Polished Nickel and Satin Nickel may require a minimum order quantity – please check with our sales team. Hinge weight capacities shown are based on fitting 2 hinges on a 2000 x 1000mm door. All Fixings are supplied with hinges.