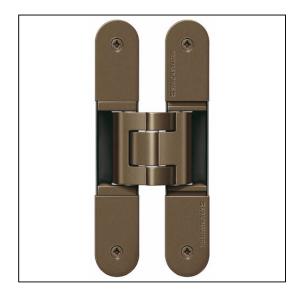

## TECTUS TE540 3D A8 Adjustable Hinge 200 x 32mm 100KG 8mm Cladding - SW175 Bronze Finish Light

Variant code: TE540.3D.A8.SW175

Completely concealed hinge system For timber, steel or aluminium frames For unrebated and rebated flush residential doors Maintenance-free slide bearings With comfortable 3D adjustment (side +/- 3,0 mm, height +/- 3,0 mm, compression +/- 1,5 mm) Sideways closed hinge body for a homogeneous mortise appearance Please Note: Premium finishes such as Polished Brass, Polished Nickel and Satin Nickel may require a minimum order quantity – please check with our sales team. Hinge weight capacities shown are based on fitting 2 hinges on a 2000 x 1000mm door. All Fixings are supplied with hinges.