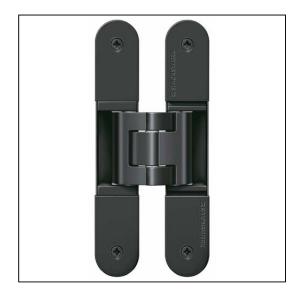

## TECTUS TE540 3D FR Adjustable Hinge 200 x 32mm 120KG – SW107 RAL9005 Matte Black

Variant code: TE540.3D.FR.BK

Completely concealed hinge system For timber, steel or aluminium frames For unrebated and rebated flush residential doors Maintenance-free slide bearings With comfortable 3D adjustment (side +/- 3,0 mm, height +/- 3,0 mm, compression +/- 1,5 mm) Sideways closed hinge body for a homogeneous mortise appearance Please Note: Premium finishes such as Polished Brass, Polished Nickel and Satin Nickel may require a minimum order quantity – please check with our sales team. Hinge weight capacities shown are based on fitting 2 hinges on a 2000 x 1000mm door. All Fixings are supplied with hinges.