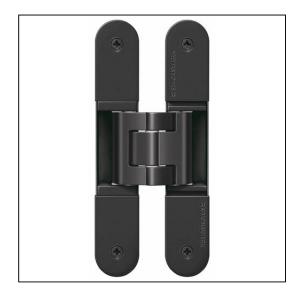

## TECTUS TE540 3D FR Adjustable Hinge 200 x 32mm 120KG - SW156 Rustic Umber

Variant code: TE540.3D.FR.RU

Completely concealed hinge system For timber, steel or aluminium frames For unrebated and rebated flush residential doors Maintenance-free slide bearings With comfortable 3D adjustment (side +/- 3,0 mm, height +/- 3,0 mm, compression +/- 1,5 mm) Sideways closed hinge body for a homogeneous mortise appearance Please Note: Premium finishes such as Polished Brass, Polished Nickel and Satin Nickel may require a minimum order quantity – please check with our sales team. Hinge weight capacities shown are based on fitting 2 hinges on a 2000 x 1000mm door. All Fixings are supplied with hinges.