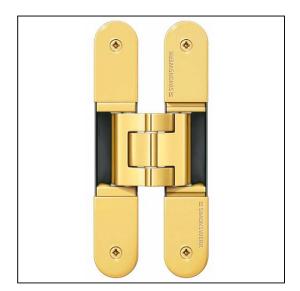

## TECTUS TE540 3D FR Adjustable Hinge 200 x 32mm 120KG – SW030 Polished Brassed

Variant code: TE540.3D.FR.PB

Completely concealed hinge system For timber, steel or aluminium frames For unrebated and rebated flush residential doors Maintenance-free slide bearings With comfortable 3D adjustment (side +/- 3,0 mm, height +/- 3,0 mm, compression +/- 1,5 mm) Sideways closed hinge body for a homogeneous mortise appearance Please Note: Premium finishes such as Polished Brass, Polished Nickel and Satin Nickel may require a minimum order quantity – please check with our sales team. Hinge weight capacities shown are based on fitting 2 hinges on a 2000 x 1000mm door. All Fixings are supplied with hinges.