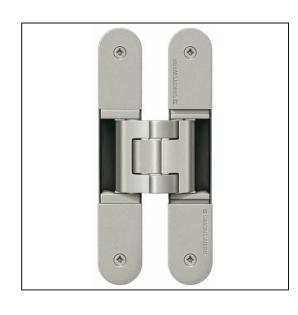

## TECTUS TE540 3D FR Adjustable Hinge 200 x 32mm 120KG – SW125 F2 Satin Nickel Look

## Variant code: TE540.3D.FR.F2

Completely concealed hinge system For timber, steel or aluminium frames For unrebated and rebated flush residential doors Maintenance-free slide bearings With comfortable 3D adjustment (side +/- 3,0 mm, height +/- 3,0 mm, compression +/- 1,5 mm) Sideways closed hinge body for a homogeneous mortise appearance Please Note: Premium finishes such as Polished Brass, Polished Nickel and Satin Nickel may require a minimum order quantity – please check with our sales team. Hinge weight capacities shown are based on fitting 2 hinges on a 2000 x 1000mm door. All Fixings are supplied with hinges.