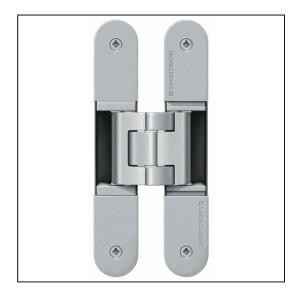

## TECTUS TE540 3D FR Adjustable Hinge 200 x 32mm 120KG - SW124 F1 Satin Chrome Look

Variant code: TE540.3D.FR.F1

Completely concealed hinge system For timber, steel or aluminium frames For unrebated and rebated flush residential doors Maintenance-free slide bearings With comfortable 3D adjustment (side +/- 3,0 mm, height +/- 3,0 mm, compression +/- 1,5 mm) Sideways closed hinge body for a homogeneous mortise appearance Please Note: Premium finishes such as Polished Brass, Polished Nickel and Satin Nickel may require a minimum order quantity – please check with our sales team. Hinge weight capacities shown are based on fitting 2 hinges on a 2000 x 1000mm door. All Fixings are supplied with hinges.