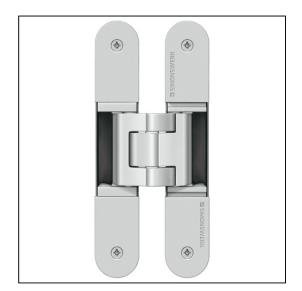

## TECTUS TE540 3D FR Adjustable Hinge 200 x 32mm 120KG – SW126 Stainless Steel Look

Variant code: TE540.3D.FR.SSE

Completely concealed hinge system For timber, steel or aluminium frames For unrebated and rebated flush residential doors Maintenance-free slide bearings With comfortable 3D adjustment (side +/- 3,0 mm, height +/- 3,0 mm, compression +/- 1,5 mm) Sideways closed hinge body for a homogeneous mortise appearance Please Note: Premium finishes such as Polished Brass, Polished Nickel and Satin Nickel may require a minimum order quantity – please check with our sales team. Hinge weight capacities shown are based on fitting 2 hinges on a 2000 x 1000mm door. All Fixings are supplied with hinges.