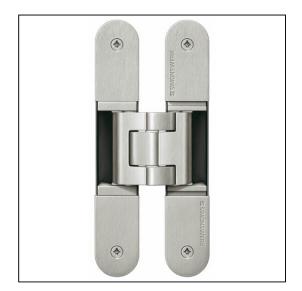

## TECTUS TE540 3D FR Adjustable Hinge 200 x 32mm 120KG - SW144 Satin Nickel

Variant code: TE540.3D.FR.SN

Completely concealed hinge system For timber, steel or aluminium frames For unrebated and rebated flush residential doors Maintenance-free slide bearings With comfortable 3D adjustment (side +/- 3,0 mm, height +/- 3,0 mm, compression +/- 1,5 mm) Sideways closed hinge body for a homogeneous mortise appearance Please Note: Premium finishes such as Polished Brass, Polished Nickel and Satin Nickel may require a minimum order quantity – please check with our sales team. Hinge weight capacities shown are based on fitting 2 hinges on a 2000 x 1000mm door. All Fixings are supplied with hinges.