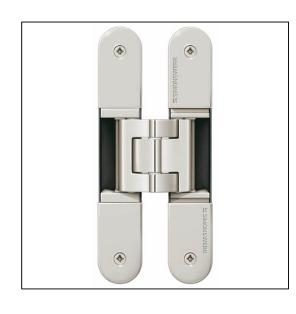

## TECTUS TE540 3D FR Adjustable Hinge 200 x 32mm 120KG - SW038 Polished Nickelled

## Variant code: TE540.3D.FR.PN

Completely concealed hinge system For timber, steel or aluminium frames For unrebated and rebated flush residential doors Maintenance-free slide bearings With comfortable 3D adjustment (side +/- 3,0 mm, height +/- 3,0 mm, compression +/- 1,5 mm) Sideways closed hinge body for a homogeneous mortise appearance Please Note: Premium finishes such as Polished Brass, Polished Nickel and Satin Nickel may require a minimum order quantity – please check with our sales team. Hinge weight capacities shown are based on fitting 2 hinges on a 2000 x 1000mm door. All Fixings are supplied with hinges.