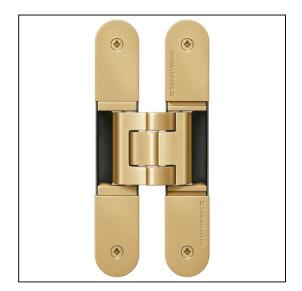

## TECTUS TE540 3D FR Adjustable Hinge 200 x 32mm 120KG - SW047 Satin Brassed

Variant code: TE540.3D.FR.SB

Completely concealed hinge system For timber, steel or aluminium frames For unrebated and rebated flush residential doors Maintenance-free slide bearings With comfortable 3D adjustment (side +/- 3,0 mm, height +/- 3,0 mm, compression +/- 1,5 mm) Sideways closed hinge body for a homogeneous mortise appearance Please Note: Premium finishes such as Polished Brass, Polished Nickel and Satin Nickel may require a minimum order quantity – please check with our sales team. Hinge weight capacities shown are based on fitting 2 hinges on a 2000 x 1000mm door. All Fixings are supplied with hinges.