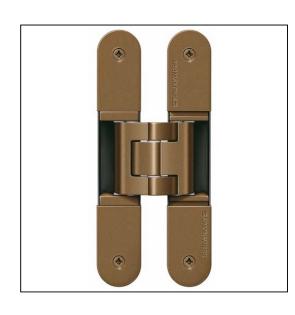

## TECTUS TE540 3D FR Adjustable Hinge 200 x 32mm 120KG – SW168 Bronze Metallic

Variant code: TE540.3D.FR.AB

Completely concealed hinge system For timber, steel or aluminium frames For unrebated and rebated flush residential doors Maintenance-free slide bearings With comfortable 3D adjustment (side +/- 3,0 mm, height +/- 3,0 mm, compression +/- 1,5 mm) Sideways closed hinge body for a homogeneous mortise appearance Please Note: Premium finishes such as Polished Brass, Polished Nickel and Satin Nickel may require a minimum order quantity – please check with our sales team. Hinge weight capacities shown are based on fitting 2 hinges on a 2000 x 1000mm door. All Fixings are supplied with hinges.