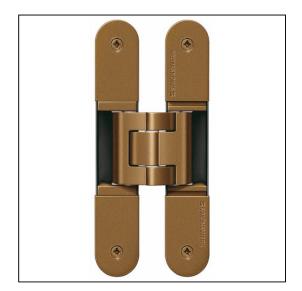

## TECTUS TE540 3D FR Adjustable Hinge 200 x 32mm 120KG - SW174 Bronze Finish

Variant code: TE540.3D.FR.SW174

Completely concealed hinge system For timber, steel or aluminium frames For unrebated and rebated flush residential doors Maintenance-free slide bearings With comfortable 3D adjustment (side +/- 3,0 mm, height +/- 3,0 mm, compression +/- 1,5 mm) Sideways closed hinge body for a homogeneous mortise appearance Please Note: Premium finishes such as Polished Brass, Polished Nickel and Satin Nickel may require a minimum order quantity – please check with our sales team. Hinge weight capacities shown are based on fitting 2 hinges on a 2000 x 1000mm door. All Fixings are supplied with hinges.