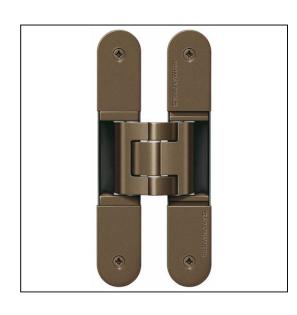

## TECTUS TE540 3D FR Adjustable Hinge 200 x 32mm 120KG - SW175 Bronze Finish Light

## Variant code: TE540.3D.FR.SW175

Completely concealed hinge system For timber, steel or aluminium frames For unrebated and rebated flush residential doors Maintenance-free slide bearings With comfortable 3D adjustment (side +/- 3,0 mm, height +/- 3,0 mm, compression +/- 1,5 mm) Sideways closed hinge body for a homogeneous mortise appearance Please Note: Premium finishes such as Polished Brass, Polished Nickel and Satin Nickel may require a minimum order quantity – please check with our sales team. Hinge weight capacities shown are based on fitting 2 hinges on a 2000 x 1000mm door. All Fixings are supplied with hinges.

 Property
 Value

 Finish
 Bronze Finish Light