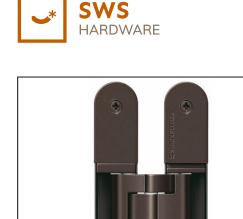

## TECTUS TE540 3D FR Adjustable Hinge 200 x 32mm 120KG – SW176 Bronze Finish Dark

## Variant code: TE540.3D.FR.SW176

Completely concealed hinge system For timber, steel or aluminium frames For unrebated and rebated flush residential doors Maintenance-free slide bearings With comfortable 3D adjustment (side +/- 3,0 mm, height +/- 3,0 mm, compression +/- 1,5 mm) Sideways closed hinge body for a homogeneous mortise appearance Please Note: Premium finishes such as Polished Brass, Polished Nickel and Satin Nickel may require a minimum order quantity – please check with our sales team. Hinge weight capacities shown are based on fitting 2 hinges on a 2000 x 1000mm door. All Fixings are supplied with hinges.

 Property
 Value

 Finish
 Bronze Finish Dark