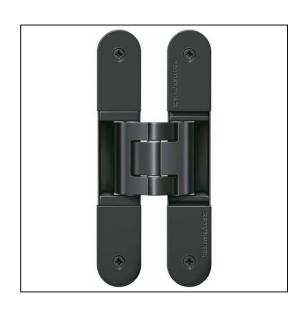

## TECTUS 3D Adjustable Hinge 200 x 32mm 120KG – SW107 RAL9005 Matte Black

Variant code: TE540.3D.BK

Completely concealed hinge system For timber, steel or aluminium frames For unrebated and rebated flush residential doors Maintenance-free slide bearings With comfortable 3D adjustment (side +/- 3,0 mm, height +/- 3,0 mm, compression +/- 1,5 mm) Sideways closed hinge body for a homogeneous mortise appearance Please Note: Premium finishes such as Polished Brass, Polished Nickel and Satin Nickel may require a minimum order quantity – please check with our sales team. Hinge weight capacities shown are based on fitting 2 hinges on a 2000 x 1000mm door. All Fixings are supplied with hinges.