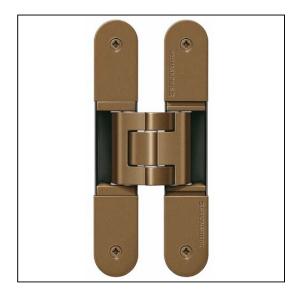

## TECTUS 3D Adjustable Hinge 200 x 32mm 120KG - SW168 Bronze Metallic

Variant code: TE540.3D.AB

Completely concealed hinge system For timber, steel or aluminium frames For unrebated and rebated flush residential doors Maintenance-free slide bearings With comfortable 3D adjustment (side +/- 3,0 mm, height +/- 3,0 mm, compression +/- 1,5 mm) Sideways closed hinge body for a homogeneous mortise appearance Please Note: Premium finishes such as Polished Brass, Polished Nickel and Satin Nickel may require a minimum order quantity – please check with our sales team. Hinge weight capacities shown are based on fitting 2 hinges on a 2000 x 1000mm door. All Fixings are supplied with hinges.