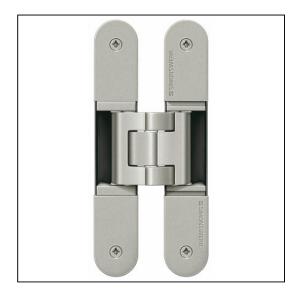

## TECTUS 3D Adjustable Hinge 200 x 32mm 120KG - SW125 F2 Satin Nickel Look

Variant code: TE540.3D.F2

Completely concealed hinge system For timber, steel or aluminium frames For unrebated and rebated flush residential doors Maintenance-free slide bearings With comfortable 3D adjustment (side +/- 3,0 mm, height +/- 3,0 mm, compression +/- 1,5 mm) Sideways closed hinge body for a homogeneous mortise appearance Please Note: Premium finishes such as Polished Brass, Polished Nickel and Satin Nickel may require a minimum order quantity – please check with our sales team. Hinge weight capacities shown are based on fitting 2 hinges on a 2000 x 1000mm door. All Fixings are supplied with hinges.