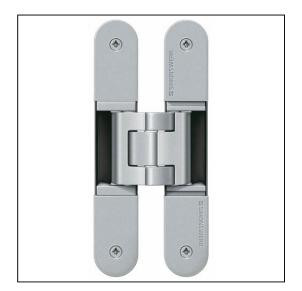

## TECTUS 3D Adjustable Hinge 200 x 32mm 120KG - SW124 F1 Satin Chrome Look

Variant code: TE540.3D.F1

Completely concealed hinge system For timber, steel or aluminium frames For unrebated and rebated flush residential doors Maintenance-free slide bearings With comfortable 3D adjustment (side +/- 3,0 mm, height +/- 3,0 mm, compression +/- 1,5 mm) Sideways closed hinge body for a homogeneous mortise appearance Please Note: Premium finishes such as Polished Brass, Polished Nickel and Satin Nickel may require a minimum order quantity – please check with our sales team. Hinge weight capacities shown are based on fitting 2 hinges on a 2000 x 1000mm door. All Fixings are supplied with hinges.